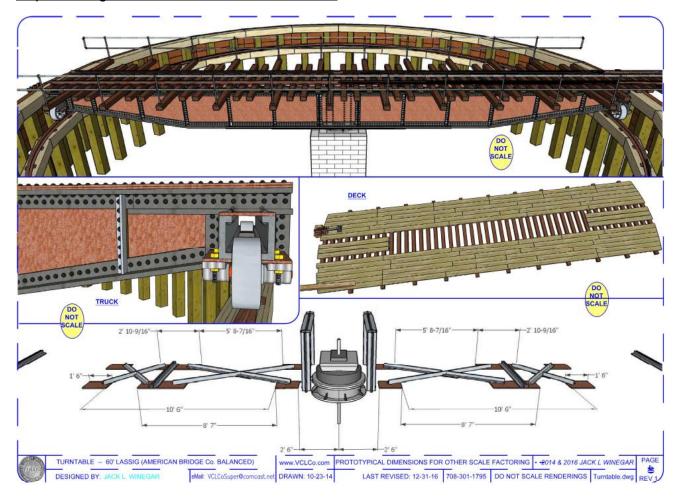

## 60 Balanced Lassig Turntable

- 19 x 13 Drawing of 30 model Balanced American Bridge Co. Lassig Turntable
- 19 x 13 Drawing of full size Cord & Stringer Template for a 30 Turntable model.
- 19 x 13 Drawing of Top and Side Views of 30 Turntable Model.
- 19 x 13 Drawing of full size Rivet Templates with Material List for a 30 Turntable model.
- 19 x 13 Drawing of Angle Bracing, Stiffeners and Gusset full size Templates for a 30 model Turntable.
- 19 x 13 Drawing Top & Bottom X-Bracing full scale templates with rivets.
- 19 x 13 Drawing Turntable Pit.
- 19 x 13 Drawing Truck & Locking Mechanism.
- 19 x 13 Drawing of Gussets and Angle Bracing, with a finescale Roller Box Pedestal.
- 19 x 13 Drawing and Pictures of Gearing with Axle Bearings.
- 19 x 13 Drawing Electrical Polarity.